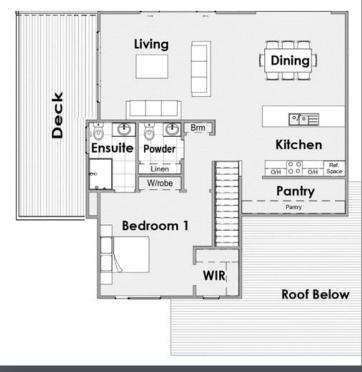

## Lakeview

The Lakeview features an open plan kitchen, family and meals area, with a huge deck stretching the entire length of the rear of the home. This rear deck is partially covered to enable year-round use and the considered layout creates a day-to-day living zone that cannot be faulted.

The master bedroom is on the top level with a walk-in-robe, extra built-in storage and an ensuite which round out the features to create the perfect retreat from the rest of the house.

Three more bedrooms are located downstairs with a central family room that has direct access to the backyard. A family bathroom, large laundry and double garage with direct access complete the offering.