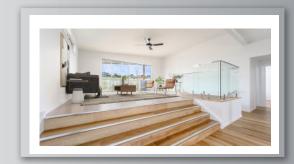

## Lakeview

The Lakeview features an open plan kitchen, family and meals area, with a huge deck stretching the entire length of the rear of the home. This rear deck is partially covered to enable year-round use and the considered layout creates a day-to-day living zone that cannot be faulted.