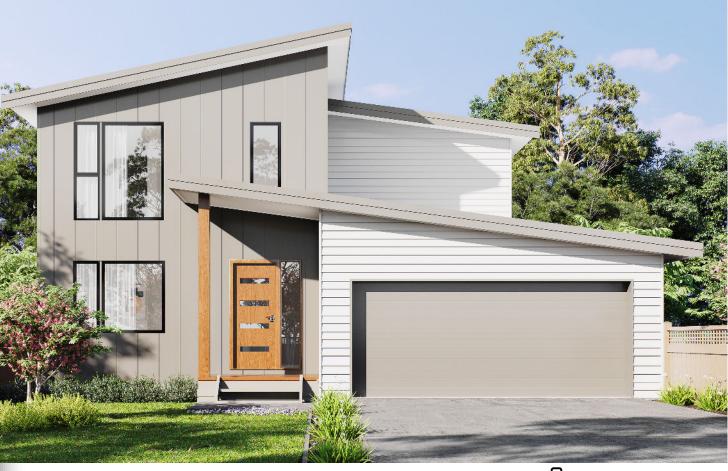

## Lakeview

The Lakeview features an open plan kitchen, family and meals area, with a huge deck stretching the entire length of the rear of the home. This rear deck is partially covered to enable year-round use and the considered layout creates a day-to-day living zone that cannot be faulted.

The master bedroom is on the top level with a walk-in-robe, extra built-in storage and an ensuite which round out the features to create the perfect retreat from the rest of the house.

Three more bedrooms are located downstairs with a central family room that has direct access to the backyard. A family bathroom, large laundry and double garage with direct access complete the offering.

## PACKAGE INCLUSIONS

- ·Floor coverings throughout
- ·Stainless steel appliances
- ·Large rear verandah
- ·4 bedrooms all with built in robes
- ·Colorbond steel roofing
- ·Ensuite to master bedroom
- ·Driveway & paths
- ·Split system heating / cooling
- ·Stone Benchtops to the Kitchen