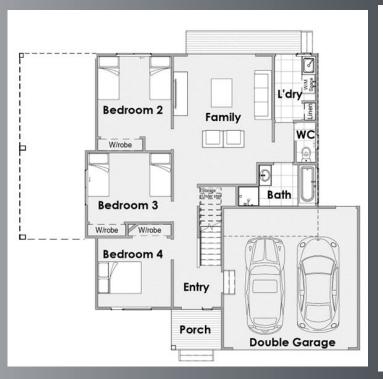

The master bedroom is on the top level with a walk-in-robe, extra built-in storage and an ensuite which round out the features to create the perfect retreat from the rest of the house.

Three more bedrooms are located downstairs with a central family room that has direct access to the backyard. A family bathroom, large laundry and double garage with direct access complete the offering.

## PACKAGE INCLUSIONS

- ·Floor coverings throughout
- ·Stainless steel appliances
- ·Large rear verandah
- ·4 bedrooms all with built in robes
- ·Colorbond steel roofing
- ·Ensuite to master bedroom
- ·Driveway & paths
- ·Split system heating / cooling
- ·Stone Benchtops to the Kitchen