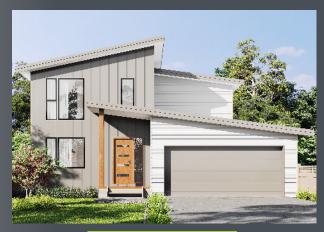

## Lakeview

The Lakeview features an open plan kitchen, family and meals area, with a huge deck stretching the entire length of the rear of the home. This rear deck is partially covered to enable year-round use and the considered layout creates a day-to-day living zone that cannot be faulted.

The master bedroom is on the top level with a walk-in-robe, extra built-in storage and an ensuite which round out the features to create the perfect retreat from the rest of the house.

Three more bedrooms are located downstairs with a central family room that has direct access to the backyard. A family bathroom, large laundry and double garage with direct access complete the offering.

## PACKAGE INCLUSIONS

- ·Floor coverings throughout
- ·Stainless steel appliances
- ·Large rear verandah
- ·4 bedrooms all with built in robes
- ·Colorbond steel roofing
- ·Ensuite to master bedroom
- ·Driveway & paths
- ·Split system heating / cooling
- ·Stone Benchtops to the Kitchen