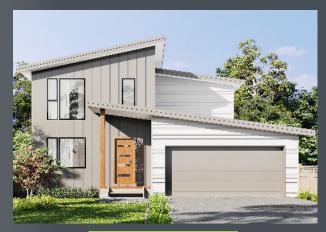

## Lakeview

The Lakeview features an open plan kitchen, family and meals area, with a huge deck stretching the entire length of the rear of the home. This rear deck is partially covered to enable year-round use and the considered layout creates a day-to-day living zone that cannot be faulted.

The master bedroom is on the top level with a walk-in-robe, extra built-in storage and an ensuite which round out the features to create the perfect retreat from the rest of the house.

Three more bedrooms are located downstairs with a central family room that has direct access to the backyard. A family bathroom, large laundry and double garage with direct access complete the offering.

## PACKAGE INCLUSIONS

- ·Floor coverings throughout
- ·Stainless steel appliances
- ·Large rear verandah
- · 4 bedrooms all with built in robes
- ·Colorbond steel roofing
- ·Ensuite to master bedroom
- ·Driveway & paths
- ·Split system heating / cooling
- ·Stone Benchtops to the Kitchen