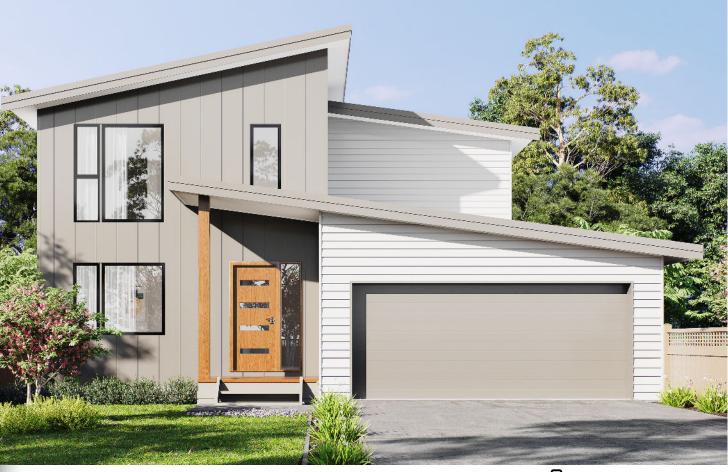

## Lakeview

The Lakeview features an open plan kitchen, family and meals area, with a huge deck stretching the entire length of the rear of the home. This rear deck is partially covered to enable year-round use and the considered layout creates a day-to-day living zone that cannot be faulted.

The master bedroom is on the top level with a walk-in-robe, extra built-in storage and an ensuite which round out the features to create the perfect retreat from the rest of the house.

Three more bedrooms are located downstairs with a central family room that has direct access to the backyard. A family bathroom, large laundry and double garage with direct access complete the offering.

## PACKAGE INCLUSIONS

- ·Floor coverings throughout
- ·Stainless steel appliances
- ·Large rear verandah
- · 4 bedrooms all with built in robes
- ·Colorbond steel roofing
- ·Ensuite to master bedroom
- ·Driveway & paths
- ·Split system heating / cooling
- ·Stone Benchtops to the Kitchen