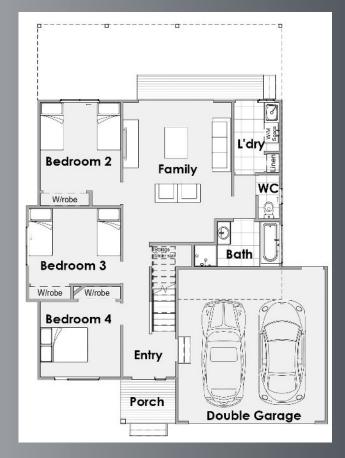

The master bedroom is on the top level with a walk-in-robe, extra built-in storage and an ensuite which round out the features to create the perfect retreat from the rest of the house.

Three more bedrooms are located downstairs with a central family room that has direct access to the backyard. A family bathroom, large laundry and double garage with direct access complete the offering.

## PACKAGE INCLUSIONS

- ·Floor coverings throughout
- ·Stainless steel appliances
- ·Large rear verandah
- · 4 bedrooms all with built in robes
- ·Colorbond steel roofing
- ·Ensuite to master bedroom
- ·Driveway & paths
- ·Split system heating / cooling
- ·Stone Benchtops to the Kitchen