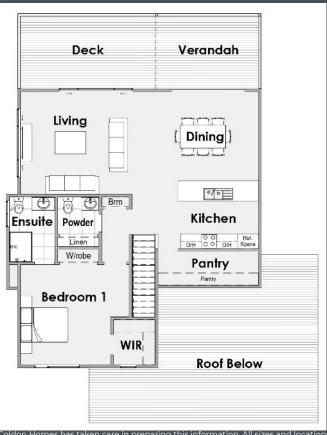

## Lakeview

The Lakeview features an open plan kitchen, family and meals area, with a huge deck stretching the entire length of the rear of the home. This rear deck is partially covered to enable year-round use and the considered layout creates a day-to-day living zone that cannot be faulted.

The master bedroom is on the top level with a walk-in-robe, extra built-in storage and an ensuite which round out the features to create the perfect retreat from the rest of the house.

Three more bedrooms are located downstairs with a central family room that has direct access to the backyard. A family bathroom, large laundry and double garage with direct access complete the offering.

## PACKAGE INCLUSIONS

- ·Floor coverings throughout
- ·Stainless steel appliances
- ·Large rear verandah
- · 4 bedrooms all with built in robes
- ·Colorbond steel roofing
- ·Ensuite to master bedroom
- ·Driveway & paths
- ·Split system heating / cooling
- ·Stone Benchtops to the Kitchen