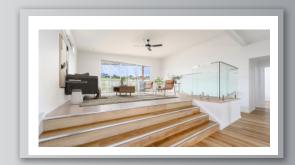

## Sutherland

The Sutherland has a flowing layout and stunning indoor/outdoor rear deck, ideal for entertaining.

With a walk-in pantry and two large living areas you will never feel like you are short of room.

From the functional entry through to the roomy bedrooms all with built-in robes and a Ensuite to the Master Bedroom this home offers flexible family living at exceptional value for money.