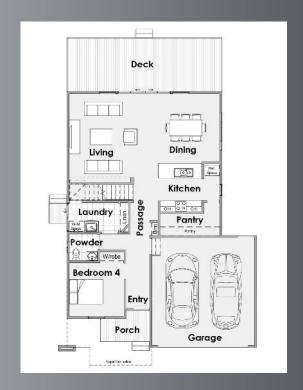

## Sutherland

The Sutherland has a flowing layout and stunning indoor/outdoor rear deck, ideal for entertaining.

With a walk-in pantry and two large living areas you will never feel like you are short of room.

From the functional entry through to the roomy bedrooms all with built-in robes and a Ensuite to the Master Bedroom this home offers flexible family living at exceptional value for money.

## PACKAGE INCLUSIONS

- ·Floor coverings throughout
- ·Stainless steel appliances
- ·Large rear verandah
- · 4 bedrooms all with built in robes
- ·Colorbond steel roofing
- ·Ensuite to master bedroom
- ·Driveway & paths
- ·Split system heating / cooling
- ·Stone Benchtops to the Kitchen