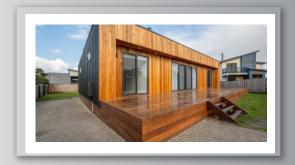

## Sutherland

The Sutherland has a flowing layout and stunning indoor/outdoor rear deck, ideal for entertaining.

With a walk-in pantry and two large living areas you will never feel like you are short of room.

From the functional entry through to the roomy bedrooms all with built-in robes and a Ensuite to the Master Bedroom this home offers flexible family living at exceptional value for money.