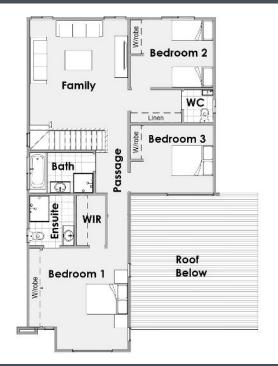

## Sutherland

The Sutherland has a flowing layout and stunning indoor/outdoor rear deck, ideal for entertaining.

With a walk-in pantry and two large living areas you will never feel like you are short of room.

From the functional entry through to the roomy bedrooms all with built-in robes and a Ensuite to the Master Bedroom this home offers flexible family living at exceptional value for money.

## PACKAGE INCLUSIONS

- ·Floor coverings throughout
- ·Stainless steel appliances
- ·Large rear verandah
- · 4 bedrooms all with built in robes
- ·Colorbond steel roofing
- ·Ensuite to master bedroom
- ·Driveway & paths
- ·Split system heating / cooling
- ·Stone Benchtops to the Kitchen