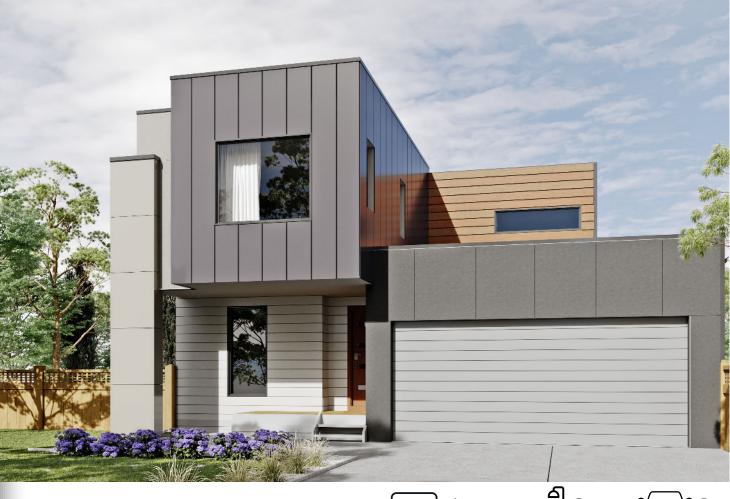

## Sutherland

The Sutherland has a flowing layout and stunning indoor/outdoor rear deck, ideal for entertaining.

With a walk-in pantry and two large living areas you will never feel like you are short of room.

From the functional entry through to the roomy bedrooms all with built-in robes and a Ensuite to the Master Bedroom this home offers flexible family living at exceptional value for money.

## PACKAGE INCLUSIONS

- ·Floor coverings throughout
- ·Stainless steel appliances
- ·Large rear verandah
- · 4 bedrooms all with built in robes
- ·Colorbond steel roofing
- ·Ensuite to master bedroom
- ·Driveway & paths
- ·Split system heating / cooling
- ·Stone Benchtops to the Kitchen