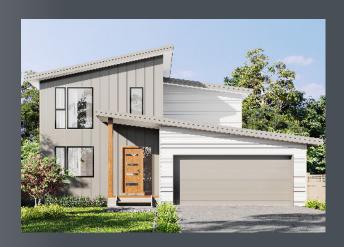

## Lakeview

The Lakeview features an open plan kitchen, family and meals area, with a huge deck stretching the entire length of the rear of the home. This rear deck is partially covered to enable year-round use and the considered layout creates a day-to-day living zone that cannot be faulted.

The master bedroom is on the top level with a walk-in-robe, extra built-in storage and an ensuite which round out the features to create the perfect retreat from the rest of the house.

Three more bedrooms are located downstairs with a central family room that has direct access to the backyard. A family bathroom, large laundry and double garage with direct access complete the offering.