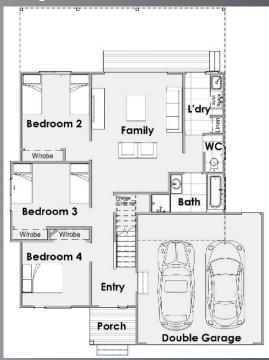

The master bedroom is on the top level with a walk-in-robe, extra built-in storage and an ensuite which round out the features to create the perfect retreat from the rest of the house.

Three more bedrooms are located downstairs with a central family room that has direct access to the backyard. A family bathroom, large laundry and double garage with direct access complete the offering.