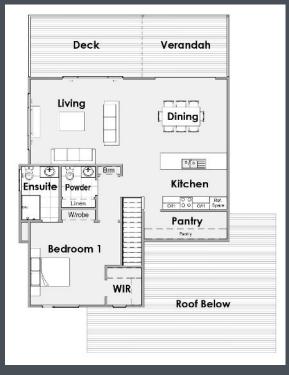

## Lakeview

The Lakeview features an open plan kitchen, family and meals area, with a huge deck stretching the entire length of the rear of the home. This rear deck is partially covered to enable year-round use and the considered layout creates a day-to-day living zone that cannot be faulted.

The master bedroom is on the top level with a walk-in-robe, extra built-in storage and an ensuite which round out the features to create the perfect retreat from the rest of the house.

Three more bedrooms are located downstairs with a central family room that has direct access to the backyard. A family bathroom, large laundry and double garage with direct access complete the offering.