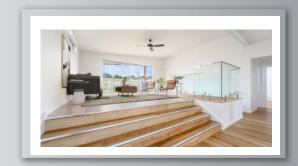

## Lakeview

The Lakeview features an open plan kitchen, family and meals area, with a huge deck stretching the entire length of the rear of the home. This rear deck is partially covered to enable year-round use and the considered layout creates a day-to-day living zone that cannot be faulted.

The master bedroom is on the top level with a walk-in-robe, extra built-in storage and an ensuite which round out the features to create the perfect retreat from the rest of the house.

Three more bedrooms are located downstairs with a central family room that has direct access to the backyard. A family bathroom, large laundry and double garage with direct access complete the offering.