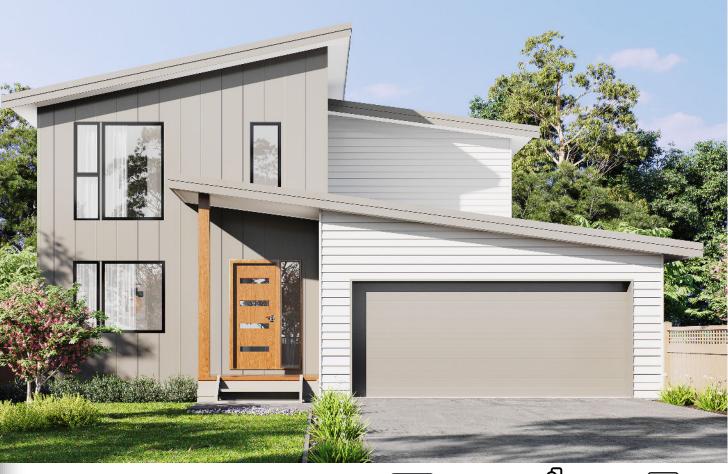

## Lakeview

The Lakeview features an open plan kitchen, family and meals area, with a huge deck stretching the entire length of the rear of the home. This rear deck is partially covered to enable year-round use and the considered layout creates a day-to-day living zone that cannot be faulted.

The master bedroom is on the top level with a walk-in-robe, extra built-in storage and an ensuite which round out the features to create the perfect retreat from the rest of the house.

Three more bedrooms are located downstairs with a central family room that has direct access to the backyard. A family bathroom, large laundry and double garage with direct access complete the offering.