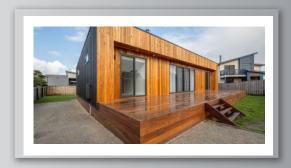

## Lakeview

The Lakeview features an open plan kitchen, family and meals area, with a huge deck stretching the entire length of the rear of the home. This rear deck is partially covered to enable year-round use and the considered layout creates a day-to-day living zone that cannot be faulted.

## PACKAGE INCLUSIONS

- ·Floor coverings throughout
- ·Stainless steel appliances
- ·Large rear verandah
- · 4 bedrooms all with built in robes
- ·Colorbond steel roofing
- ·Ensuite to master bedroom
- ·Driveway & paths
- ·Split system heating / cooling
- ·Stone Benchtops to the Kitchen