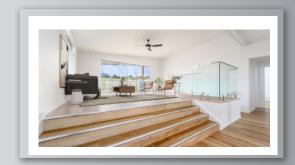

### Sutherland

The Sutherland has a flowing layout and stunning indoor/outdoor rear deck, ideal for entertaining.

With a walk-in pantry and two large living areas you will never feel like you are short of room.