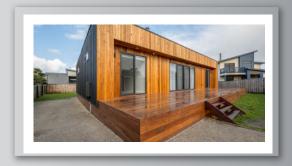

### LOT 208 MOONDARA DRIVE, SAN REMO

Build your dream home on this large plot of 467 m2 within easy walking distance to the main street of San Remo.

This house and land package will provide you with beautiful views of Westernport Bay and is only minutes from the Back Beach as well.

### Sutherland

The Sutherland has a flowing layout and stunning indoor/outdoor rear deck, ideal for entertaining.

With a walk-in pantry and two large living areas you will never feel like you are short of room.