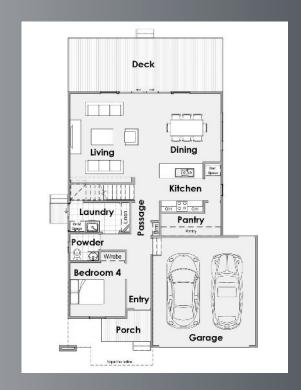

### Sutherland

The Sutherland has a flowing layout and stunning indoor/outdoor rear deck, ideal for entertaining.

With a walk-in pantry and two large living areas you will never feel like you are short of room.

From the functional entry through to the roomy bedrooms all with built-in robes and a Ensuite to the Master Bedroom this home offers flexible family living at exceptional value for money.

## PACKAGE INCLUSIONS

- ·Floor coverings throughout
- $\cdot \textbf{Stainless steel appliances}$
- ·Large rear deck
- $\cdot$ 4 bedrooms all with built in robes
- ·Colorbond steel roofing
- ·Ensuite to master bedroom
- ·Concrete driveway & paths
- ·Split system heating / cooling
- ·Stone Benchtops to the Kitchen