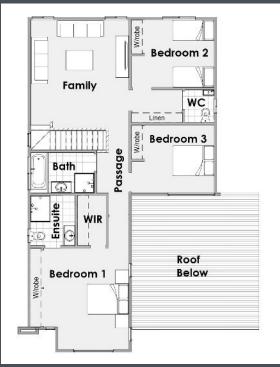

From the functional entry through to the roomy bedrooms all with built-in robes and a Ensuite to the Master Bedroom this home offers flexible family living at exceptional value for money.

## PACKAGE INCLUSIONS

- ·Floor coverings throughout
- $\cdot \textbf{Stainless steel appliances}$
- ·Large rear deck
- $\cdot$ 4 bedrooms all with built in robes
- ·Colorbond steel roofing
- ·Ensuite to master bedroom
- ·Concrete driveway & paths
- ·Split system heating / cooling
- ·Stone Benchtops to the Kitchen