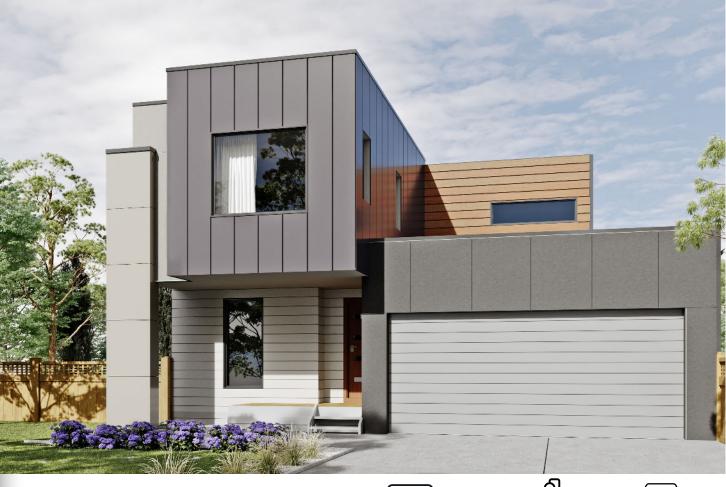

### Sutherland

The Sutherland has a flowing layout and stunning indoor/outdoor rear deck, ideal for entertaining.

With a walk-in pantry and two large living areas you will never feel like you are short of room.

From the functional entry through to the roomy bedrooms all with built-in robes and a Ensuite to the Master Bedroom this home offers flexible family living at exceptional value for money.

## PACKAGE INCLUSIONS

- ·Floor coverings throughout
- $\cdot \textbf{Stainless steel appliances}$
- ·Large rear deck
- $\cdot$ 4 bedrooms all with built in robes
- ·Colorbond steel roofing
- ·Ensuite to master bedroom
- ·Concrete driveway & paths
- ·Split system heating / cooling
- ·Stone Benchtops to the Kitchen