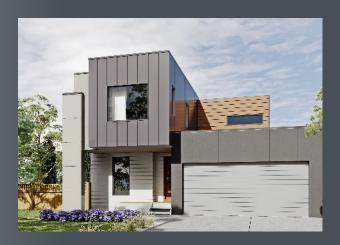

### Sutherland

The Sutherland has a flowing layout and stunning indoor/outdoor rear deck, ideal for entertaining.

With a walk-in pantry and two large living areas you will never feel like you are short of room.

From the functional entry through to the roomy bedrooms all with built-in robes and a Ensuite to the Master Bedroom this home offers flexible family living at exceptional value for money.

## PACKAGE INCLUSIONS

- ·Floor coverings throughout
- $\cdot \textbf{Stainless steel appliances}$
- ·Large rear deck
- $\cdot$ 4 bedrooms all with built in robes
- ·Colorbond steel roofing
- ·Ensuite to master bedroom
- ·Concrete driveway & paths
- ·Split system heating / cooling
- ·Stone Benchtops to the Kitchen